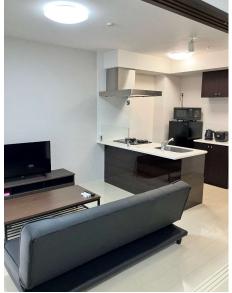

### Noah's Ark Hakata Ekimae

https://www.l-c.co.jp/fukuoka/detail/151

1K (20m<sup>2</sup>) Fully furnished Free WIFI 3 min walking from Hakata station Build in 1990

Monthly rent: (utility fees included) 1 person: ¥109,300 2 people: ¥144,800