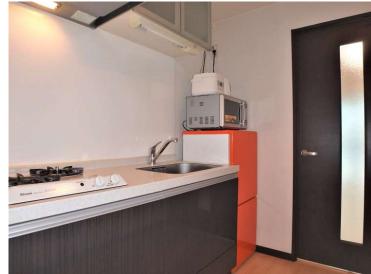

### Noah's Ark Hakata Ekimae

https://www.l-c.co.jp/fukuoka/detail/151

1K (20m<sup>2</sup>) Fully furnished Free WIFI 3 min walking from Hakata station Build in 1990

Monthly rent: (utility fees included) 1 person: ¥109,300 2 people: ¥144,800