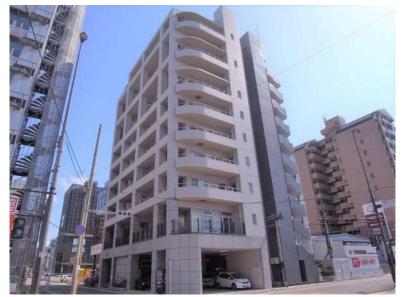

### Noah's Ark Hakata Ekimae

https://www.l-c.co.jp/fukuoka/detail/151

1K (20m<sup>2</sup>) Fully furnished Free WIFI 3 min walking from Hakata station Build in 1990

Monthly rent: (utility fees included) 1 person: ¥109,300 2 people: ¥144,800

From the apartment to the school (about 15 mins)

3 mins walk to Hakata station -> 7 mins subway ride to Akasaka station -> 3 mins walk to the school

Bedding included