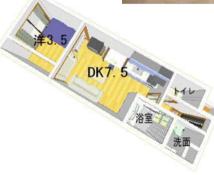

### Noah's Ark Hakata Ekimae

https://www.l-c.co.jp/fukuoka/detail/151

1K (20m<sup>2</sup>) Fully furnished Free WIFI 3 min walking from Hakata station Build in 1990

Monthly rent: (utility fees included) 1 person: ¥109,300 2 people: ¥144,800

From the apartment to the school (about 15 mins)

3 mins walk to Hakata station -> 7 mins subway ride to Akasaka station -> 3 mins walk to the school

Bedding included