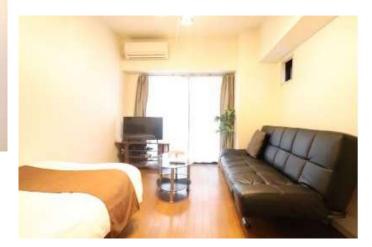

### Nestopia Tenjin

https://www.l-c.co.jp/fukuoka/detail/113

1K (25m<sup>2</sup>) Free WIFI Fully Furnished Build in 2008

Monthly rent: (utility fees included) 1 person: ¥137,600 2 people: ¥172,600

#### ACCESS

From Gofukumachi station: 5 mins on foot From Nakasu Kawabata station: 6 mins on foot From Gion station: 12 mins on foot

From the apartment to the school (about

5 mins walk to Gofukumahchi station -> 5 mins subway ride to Akasaka station -> 3 mins walk to the school

Bedding included