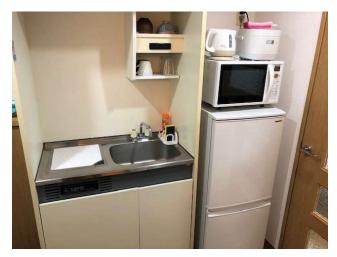

### Noah's Ark Hakata Ekimae

https://www.l-c.co.jp/fukuoka/detail/151

1K (20m<sup>2</sup>) Fully furnished Free WIFI 3 min walking from Hakata station Build in 1990

Monthly rent: (utility fees included) 1 person: ¥109,300 2 people: ¥144,800

From the apartment to the school (about 15 mins)

3 mins walk to Hakata station -> 7 mins subway ride to Akasaka station -> 3 mins walk to the school

Bedding included