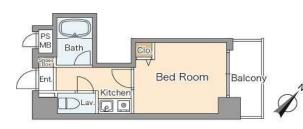

### Noah's Ark Hakata Ekimae

https://www.l-c.co.jp/fukuoka/detail/151

1K (20m<sup>2</sup>) Fully furnished Free WIFI 3 min walking from Hakata station Build in 1990

Monthly rent: (utility fees included) 1 person: ¥109,300 2 people: ¥144,800

From the apartment to the school (about 15 mins)

3 mins walk to Hakata station -> 7 mins subway ride to Akasaka station -> 3 mins walk to the school

Bedding included