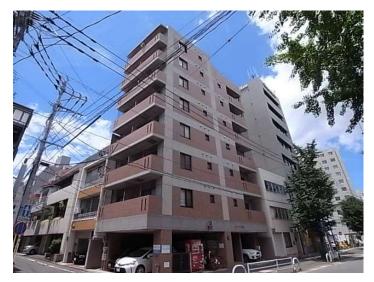

### Noah's Ark Hakata Ekimae

https://www.l-c.co.jp/fukuoka/detail/151

1K (20m<sup>2</sup>) Fully furnished Free WIFI 3 min walking from Hakata station Build in 1990

Monthly rent: (utility fees included) 1 person: ¥109,300 2 people: ¥144,800

From the apartment to the school (about 15 mins)

3 mins walk to Hakata station -> 7 mins subway ride to Akasaka station -> 3 mins walk to the school

Bedding included