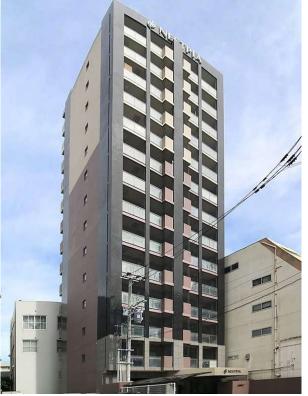

### Noah's Ark Hakata Ekimae

https://www.l-c.co.jp/fukuoka/detail/151

1K (20m<sup>2</sup>) Fully furnished Free WIFI 3 min walking from Hakata station Build in 1990

Monthly rent: (utility fees included) 1 person: ¥109,300 2 people: ¥144,800