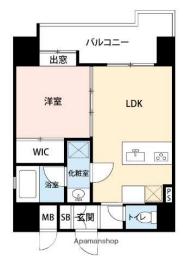

### Life More Haruyoshi

- 1LDK (34.80m<sup>2</sup>)
- Fully Furnished
- Close to Tenjin / Super market
- Near Hospital / so many restrants
- Build in 2014

Monthly rent(30days) : ¥194,500 (utility fees included)

#### ACCESS

From Watanabe street station: 5 mins on foot From Tenjin station: 10 mins on foot

① 20 mins walk to the school or you can use bicycle(8 minuts)