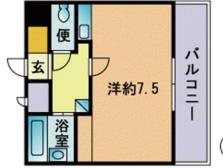

### Noah's Ark Hakata Ekimae

https://www.l-c.co.jp/fukuoka/detail/151

1K (20m<sup>2</sup>) Fully furnished Free WIFI 3 min walking from Hakata station Build in 1990

Monthly rent: (utility fees included) 1 person: ¥109,300 2 people: ¥144,800

From the apartment to the school (about 15 mins)

3 mins walk to Hakata station -> 7 mins subway ride to Akasaka station -> 3 mins walk to the school

Bedding included