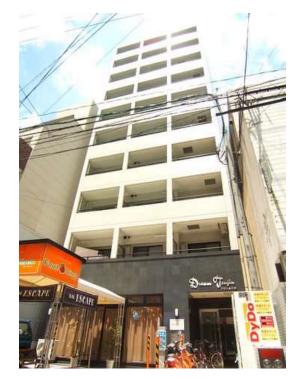

## Dream Tenjin

- 1DK (28.0m<sup>2</sup>)
- Free WIFI
- Fully Furnished
- Close to tenjin station and a convenience store
- Build in 2007

Monthly rent: (utility fees included) 1 person: ¥150,000

#### ACCESS

From Tenjin station: 2 mins on foot From Akasaka station: 8 mins on foot

From the apartment to the school (about 10 mins)

8 mins walk to the school. Very close!!!

Bedding included