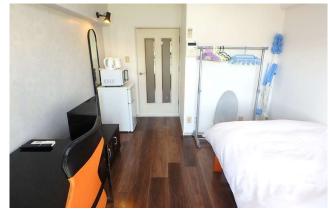

### Noah's Ark Hakata Gion

https://www.l-c.co.jp/fukuoka/detail/41

1K (20m<sup>2</sup>) Free WIFI **Fully Furnished** Close to a supermarket and a convenience store Build in 1991

Monthly rent: (utility fees included) 1 person: ¥109,300 2 people: ¥144,800

#### ACCESS

From Gion station: 3 mins on foot From Tenjin station: 12 mins on foot From Hakata station: 10 mins on foot

From the apartment to the school (about 11 mins)

3 mins walk to Gion station -> 5 mins subway ride to Akasaka station -> 3 mins walk to the school

Bed Room

litche

0

3 mins

walk to

Hakata

Bedding included