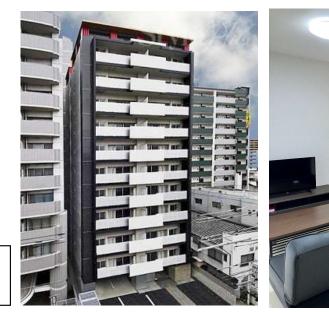

### Noah's Ark Hakata Ekimae

https://www.l-c.co.jp/fukuoka/detail/151

1K (20m<sup>2</sup>) Fully furnished Free WIFI 3 min walking from Hakata station Build in 1990

Monthly rent: (utility fees included) 1 person: ¥109,300 2 people: ¥144,800