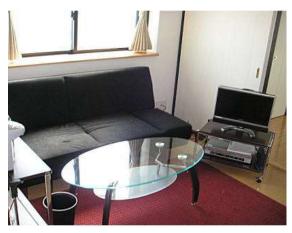

### Noah's Ark Hakata Ekimae

https://www.l-c.co.jp/fukuoka/detail/151

1K (20m<sup>2</sup>) Fully furnished Free WIFI 3 min walking from Hakata station Build in 1990

Monthly rent: (utility fees included) 1 person: ¥109,300 2 people: ¥144,800

From the apartment to the school (about 15 mins)

3 mins walk to Hakata station -> 7 mins subway ride to Akasaka station -> 3 mins walk to the school

Bedding included