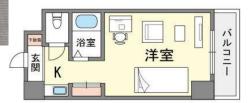

### Noah's Ark Hakata Ekimae

https://www.l-c.co.jp/fukuoka/detail/151

1K (20m<sup>2</sup>) Fully furnished Free WIFI 3 min walking from Hakata station Build in 1990

Monthly rent: (utility fees included) 1 person: ¥109,300 2 people: ¥144,800

From the apartment to the school (about 15 mins)

3 mins walk to Hakata station -> 7 mins subway ride to Akasaka station -> 3 mins walk to the school

Bedding included