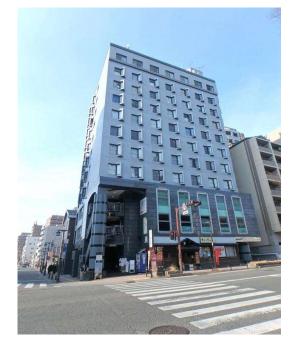

### Noah's Ark Hakata Gion

https://www.l-c.co.jp/fukuoka/detail/41

1K (20m<sup>2</sup>) Free WIFI **Fully Furnished** Close to a supermarket and a convenience store Build in 1991

Monthly rent: (utility fees included) 1 person: ¥109,300 2 people: ¥144,800

#### ACCESS

From Gion station: 3 mins on foot From Tenjin station: 12 mins on foot From Hakata station: 10 mins on foot

From the apartment to the school (about 11 mins)

3 mins walk to Gion station -> 5 mins subway ride to Akasaka station -> 3 mins walk to the school