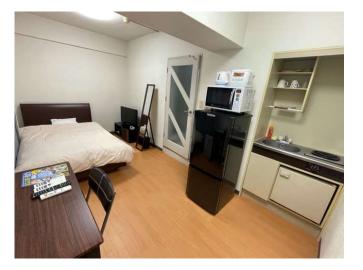

### Noah's Ark Hakata Ekimae

https://www.l-c.co.jp/fukuoka/detail/151

1K (20m<sup>2</sup>) Fully furnished Free WIFI 3 min walking from Hakata station Build in 1990

Monthly rent: (utility fees included) 1 person: ¥109,300 2 people: ¥144,800

From the apartment to the school (about 15 mins)

3 mins walk to Hakata station -> 7 mins subway ride to Akasaka station -> 3 mins walk to the school

Bedding included