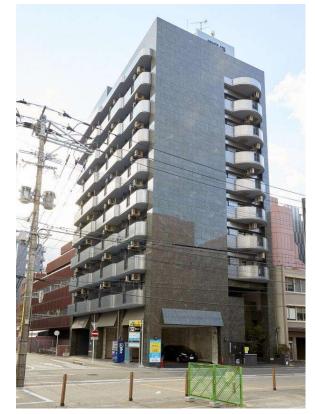

### Noah's Ark Hakata Ekimae

https://www.l-c.co.jp/fukuoka/detail/151

1K (20m<sup>2</sup>) Fully furnished Free WIFI 3 min walking from Hakata station Build in 1990

Monthly rent: (utility fees included) 1 person: ¥109,300 2 people: ¥144,800

From the apartment to the school (about 15 mins)

3 mins walk to Hakata station -> 7 mins subway ride to Akasaka station -> 3 mins walk to the school

Bedding included