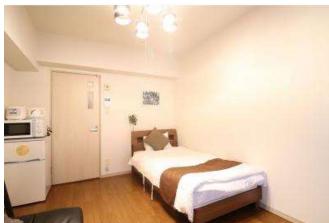

### Noah's Ark Hakata Gion

https://www.l-c.co.jp/fukuoka/detail/41

1K (20m<sup>2</sup>) Free WIFI **Fully Furnished** Close to a supermarket and a convenience store Build in 1991

Monthly rent: (utility fees included) 1 person: ¥109,300 2 people: ¥144,800

#### ACCESS

From Gion station: 3 mins on foot From Tenjin station: 12 mins on foot From Hakata station: 10 mins on foot

From the apartment to the school (about 11 mins)

3 mins walk to Gion station -> 5 mins subway ride to Akasaka station -> 3 mins walk to the school

Bed Room

litche

0

3 mins

walk to

Hakata

Bedding included